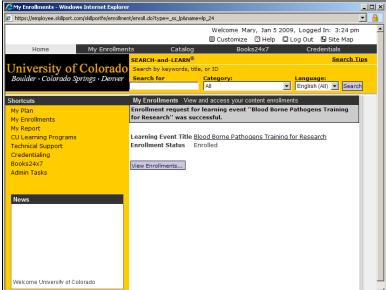

3 The course Information page will display. Note that Enrollment Status indicates "Never Enrolled" with an Enroll button below in gray.

4 Click on the gray "Enroll" button. And you will get a confirmation page.

Here you can directly access and begin the course by clicking on the **Learning Event Title**. or you can click on the gray "View Enrollments" button to confirm that you have added the learning event to your "My Enrollments" in SkillPort.