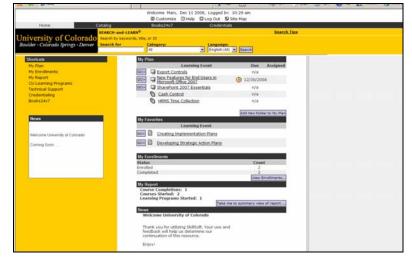

### Quick Access Navigation to the CU custom learning program courses in SkillPort.

1 To directly access the CU custom learning programs go to the ShortCuts menu on the left of the screen, click on My Enrollments and the information box will open giving you access to a list of available courses under Enrolled. Once you have finished any training, these courses will be listed under Completed.

**My Enrollments** contains all CU learning programs in which you are currently enrolled and those learning programs you have completed. Select the course you want to take under **Enrolled** by clicking once on the link.

2 The Learning Program Information page indicates you are enrolled in this Learning Program. You may add this program to your My Plan by clicking on the **Add to My Plan** button.

My Plan is your own personal bookshelf for training. It is NOT NECESSARY to place a course in the My Plan section in order to access it.