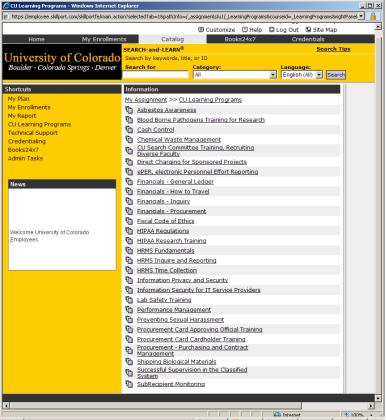

### Quick Access Navigation to the CU custom learning program courses in SkillPort.

1 To directly access the CU custom learning programs go to the ShortCuts menu on the left of the screen, click on My Enrollments and the information box will open giving you access to a list of available courses under Enrolled. Once you have finished any training, these courses will be listed under Completed.

**My Enrollments** contains all CU learning programs in which you are currently enrolled and those learning programs you have completed. Select the course you want to take under **Enrolled** by clicking once on the link.