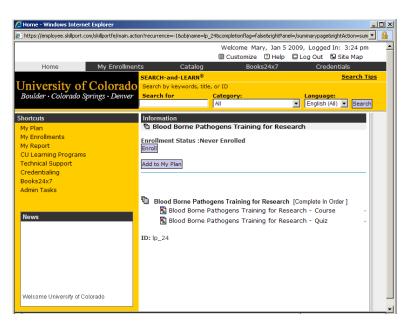

2 The Learning Program Information page indicates you are enrolled in this Learning Program. You may add this program to your My Plan by clicking on the **Add to My Plan** button.

My Plan is your own personal bookshelf for training. It is NOT NECESSARY to place a course in the My Plan section in order to access it.