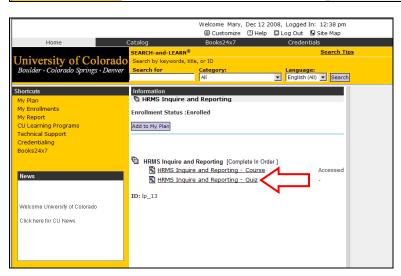

**My Enrollments** contains all CU learning programs in which you are currently enrolled and those learning programs you have completed. Select the course you want to take under **Enrolled** by clicking once on the link.

2 The Learning Program Information page indicates you are enrolled in this Learning Program. You may add this program to your My Plan by clicking on the **Add to My Plan** button.

My Plan is your own personal bookshelf for training. It is NOT NECESSARY to place a course in the My Plan section in order to access it.

Click on the Course option under the Learning Program folder icon The . **Please Note**: You are required to finish the course before you may access the quiz. A new page will appear. Click **Play** to begin the course. **Note**: the course will open in a separate window.