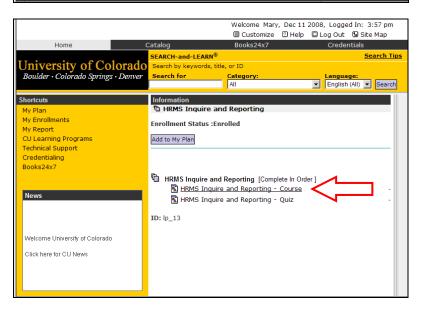

Click on the Course option under the Learning Program folder icon The . **Please Note**: You are required to finish the course before you may access the quiz. A new page will appear. Click **Play** to begin the course. **Note**: the course will open in a separate window.

# Accessing CU Learning Program Quiz

1 After closing the course window you will be returned to the course launch screen. Click on the **My Enrollments** link.

2 Under Enrolled, open the Learning Program by clicking on the course title you just completed.

3 Click on the second item in the Learning Program, the **Quiz**.

NOTE: Some learning programs have a course and quiz in one learning event instead of being listed separately.

4 The description page for the Quiz will open. Click Play to begin the Quiz. Note: for some Learning Programs, you may find there is an Assessment or Acknowledgement page you must complete by answering affirmatively before the quiz will be available for completion.