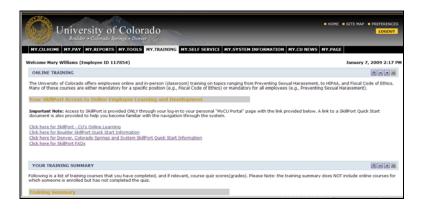

### How to access and log-in to the CU SkillPort web-site:

1 Click on the **MY.TRAINING** tab at the top of your portal page. The SkillPort link is located under ONLINE TRAINING and reads, <u>Click here for</u> <u>SkillPort - CU's Online Learning</u>.

2 Your personal SkillPort **Home** page will display.