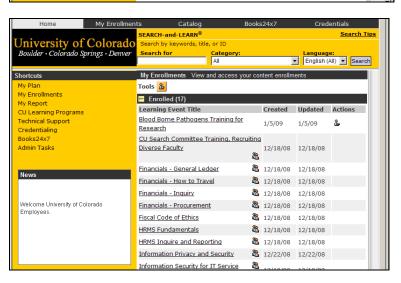

5 Course will now show up under your **My Enrollments** Shortcut link. The **Actions** column now holds a "withdraw" icon . Clicking on this icon allows you to remove the course from your **My Enrollments** page if

you wish.

**NOTE**: The "group"icon a next to a course title indicates this is a general CU Learning Program course in which you were automatically enrolled.