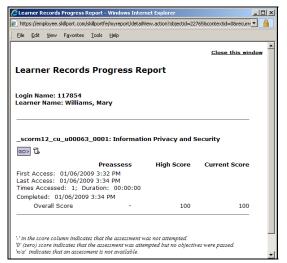

You may set parameters for the Date Range here if you wish.

Under the **COMPLETED** courses you can see a "View Detailed Report" icon

Click on this icon to view the **Learner Records Progress Report** which includes more detail about your course completion, including first and last access, and completion date and time.