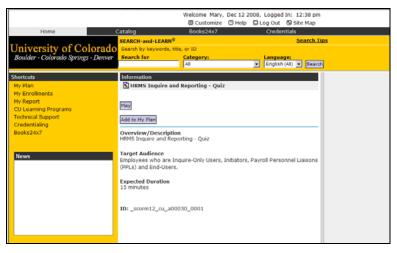

3 Click on the second item in the Learning Program, the **Quiz**.

NOTE: Some learning programs have a course and quiz in one learning event instead of being listed separately.

4 The description page for the Quiz will open. Click Play to begin the Quiz. Note: for some Learning Programs, you may find there is an Assessment or Acknowledgement page you must complete by answering affirmatively before the quiz will be available for completion.

5 Read the directions provided on the **Course/Quiz Overview** page.

IMPORTANT: Once you have started the Quiz, it must be completed.

**NOTE**: Once you have answered a question and clicked the Next arrow