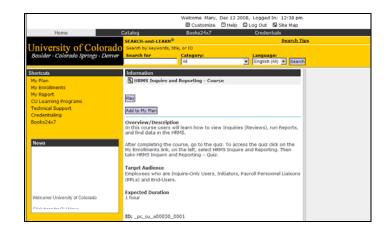

Click on the Course option under the Learning Program folder icon The . **Please Note**: You are required to finish the course before you may access the quiz. A new page will appear. Click **Play** to begin the course. **Note**: the course will open in a separate window.

3 Click on the second item in the Learning Program, the **Quiz**.

NOTE: Some learning programs have a course and quiz in one learning event instead of being listed separately.

4 The description page for the Quiz will open. Click Play to begin the Quiz. Note: for some Learning Programs, you may find there is an Assessment or Acknowledgement page you must complete by answering affirmatively before the quiz will be available for completion.