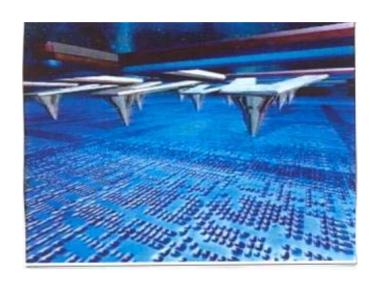

## STEPS TOWARD 1000 GIGABYTES The tiny millipede disk array

BITS MEET ATOMS

1,024 array of cantilevers 3mm by 3mm each with a 50 nanometers wide tip.

MEMS - BRIDGING THE NANO AND THE MACRO WORLD