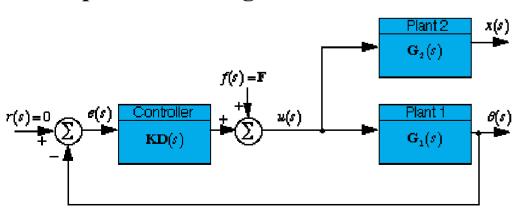

## DYNAMICAL BALANCE A WALKING WHEELCHAIR

#### DYNAMIC BALANCE IS THE COIN OF THE DAY

**Proportional-Integral-Derivative control** 

SEGWAY TRANSPARENT, ROBUST

GYROSCOPES, SENSORS, COMPUTING