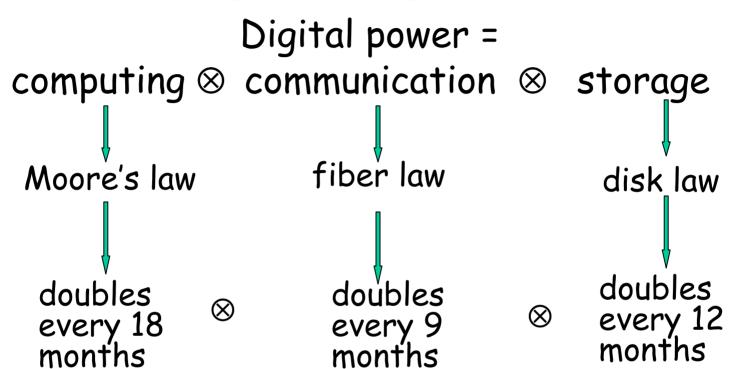

## Fundamental dynamics— (Pace of change of the digital infrastructure)

## Fundamental dynamics— (Pace of change of the digital infrastructure)

Control of the state of the sta

AND DON'T YOU ALSO HAVE MUCH BETTER ALGORITHMS?

COMPRESSION ALGORITHMS FOR MUSIC ZOX BETTER.
MP3 CHANGES THE BUSINESS AND SOCIAL WORLDS OF
MUSIC.