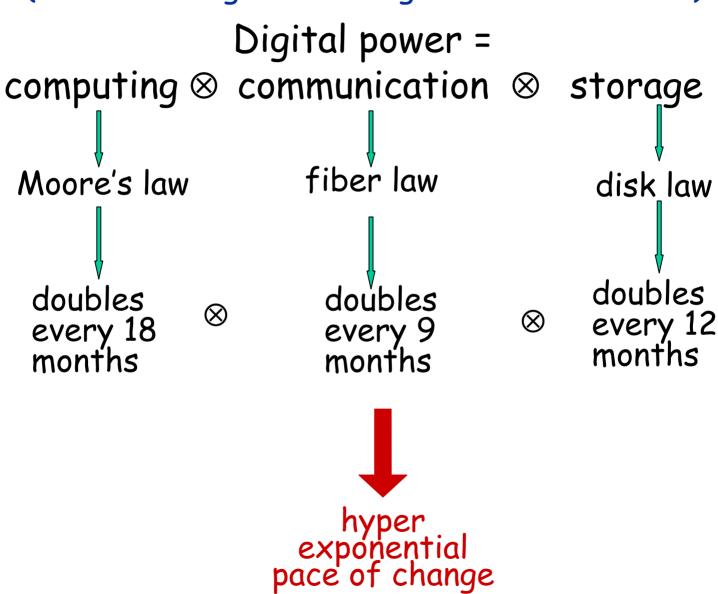

## Fundamental dynamics— (Pace of change of the digital infrastructure)

## Fundamental dynamics— (Pace of change of the digital infrastructure)

Control of the state of the sta

AND DON'T YOU ALSO HAVE MUCH BETTER ALGORITHMS?

COMPRESSION ALGORITHMS FOR MUSIC ZOX BETTER.
MP3 CHANGES THE BUSINESS AND SOCIAL WORLDS OF
MUSIC.